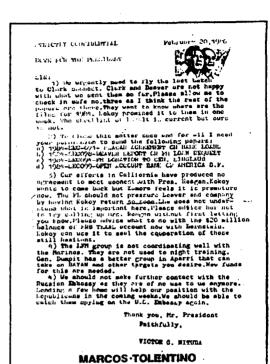

rrected will pick up the materials we send to Clark and will meet kokey there as well instead of similaritation. The first batch should be sent to Clark coosent, i as finalising the second better with Issort but he is missing three decuments from his files. He claims they are in your office select the three are:

a) 1982-LEM -039-FIRST MARK MOT ULED

c) 1982-LEM -039-FIRST MARK MARK MITCH? c) Type-Libi-Opy-First Retitient mass Market

A) Lawit expects all the documents checklisted
during his lest visit to be in his hands soon or
in hit worst "the deal is off". Allow see to look for
them mysull is corder to speed things used avoid
inputer soonfusion over this matter. Do you went the
documents flowr by se or by Tembrai. Thank you, Hr. Prosident Faithfully. VIUTOR C. MINUTA MARCOS TOLENTINO



A key Marcos aide wrote these two letters, indicating the Reagan administration was desperate to get certain files damaging to the U.S. before Marcos fell from power. The files are said to have contained information on illegal campaign contributions in the United States.

special emissary to the Philippines, Sen. Paul Laxalt, R-Nev. Written on stationery marked "Presidential Secretary," the letter was from Victor Nituda, Philippine immigration director and executive assistant to Marcos.

Laxalt, Nituda wrote, "advises keep White House meetings to a minimum ... (and) expects all documents checklisted during his last visit or the deal is off." The letter listed three documents:

- 1980-SEC-014: Funds to Casey.
- 1980-SEC-015: Reagan Funds Not Used.
- 1982-SEC-039: First National Bank Repor