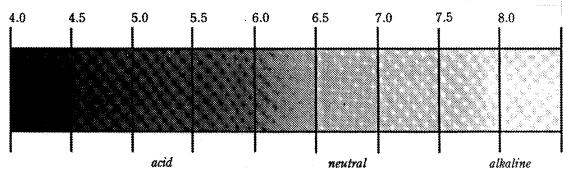

I will assume that most of you putting in your first garden will not go to the trouble of having your soil actually "tested". But if you do, keep in mind that most plants thrive on a pH range anywhere between 6.0 and 7.5. A good rule of thumb would be: Assume your soil is very poor and needs amending with nutrients and organic matter. It is essential to have organic material in the soil, such as manure, compost, minerals, or combination amendments which loosen the soil to allow for retention of moisture and healthy root growth. If you are purchasing manure, be sure it is "aged" 6 months to a year otherwise you'll end up with a lot of weeds and grass seed in the garden. Most bagged manure at nurseries is sterilized and aged. In many rural areas manure is readily available from local ranchers and is generally advertised in the want-ads, and often will be delivered for a fee. Larger gardens can require quite a few cubic yards of manure and it is considerably less expensive in bulk—however the danger comes in not knowing if it is "aged", and that can really make the